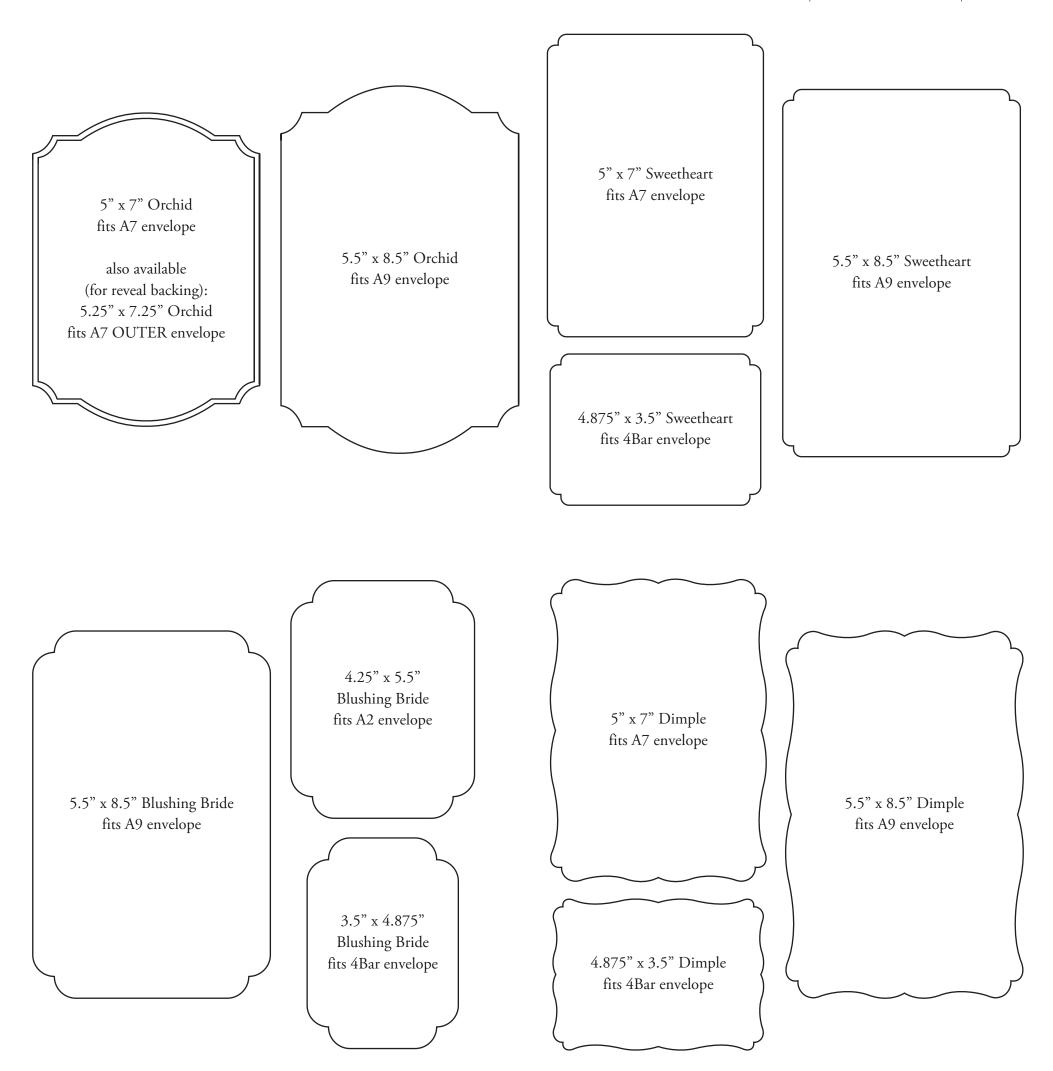

CHECKERBOARD | DESIGNERS' FINE PRESS | LALLIE

5.5" x 8.5" Cameo fits A9 envelope

also available (for reveal backing): 5" x 8" Cameo 5.125" x 8.125" Cameo 5" x 7" Cameo fits A7 envelope

3.5" x 4.875" Cameo fits 4Bar envelope

4.25" x 5.5" Cameo fits A2 envelope

5.5" x 8.5" Perennial fits A9 envelope

4.875" x 3.5" Perennial

fits 4Bar envelope

5" x 7" Perennial fits A7 envelope

6.25" x 9.125" Scalloped fits Royalty envelope

5" x 7" Trellis (folded) fits A7 envelope

5.25" x 7.75" Cuore fits A8 envelope

also available for reveal backing (5.0" x 7.5")

CHECKERBOARD | DESIGNERS' FINE PRESS | LALLIE

5" x 7" Gem fits A7 envelope

5.5" x 8.5" Gem fits A9 envelope

5" x 7" Oval fits A7 envelope

5.5" x 8.5" Oval fits A9 envelope

4.875" x 3.5" Gem fits 4Bar envelope

4.875" x 3.5" Oval fits 4Bar envelope

5.25" x 7.75" Ginger fits A8 envelope

4.5" x 6.25" Ginger fits A6 envelope

5.25" x 7.75" Charmed fits A8 envelope

4.875" x 3.35" Charmed fits 4Bar envelope

5.25" x 7.75" Plantation fits A8 envelope

4.875" x 3.35" Plantation fits 4Bar envelope