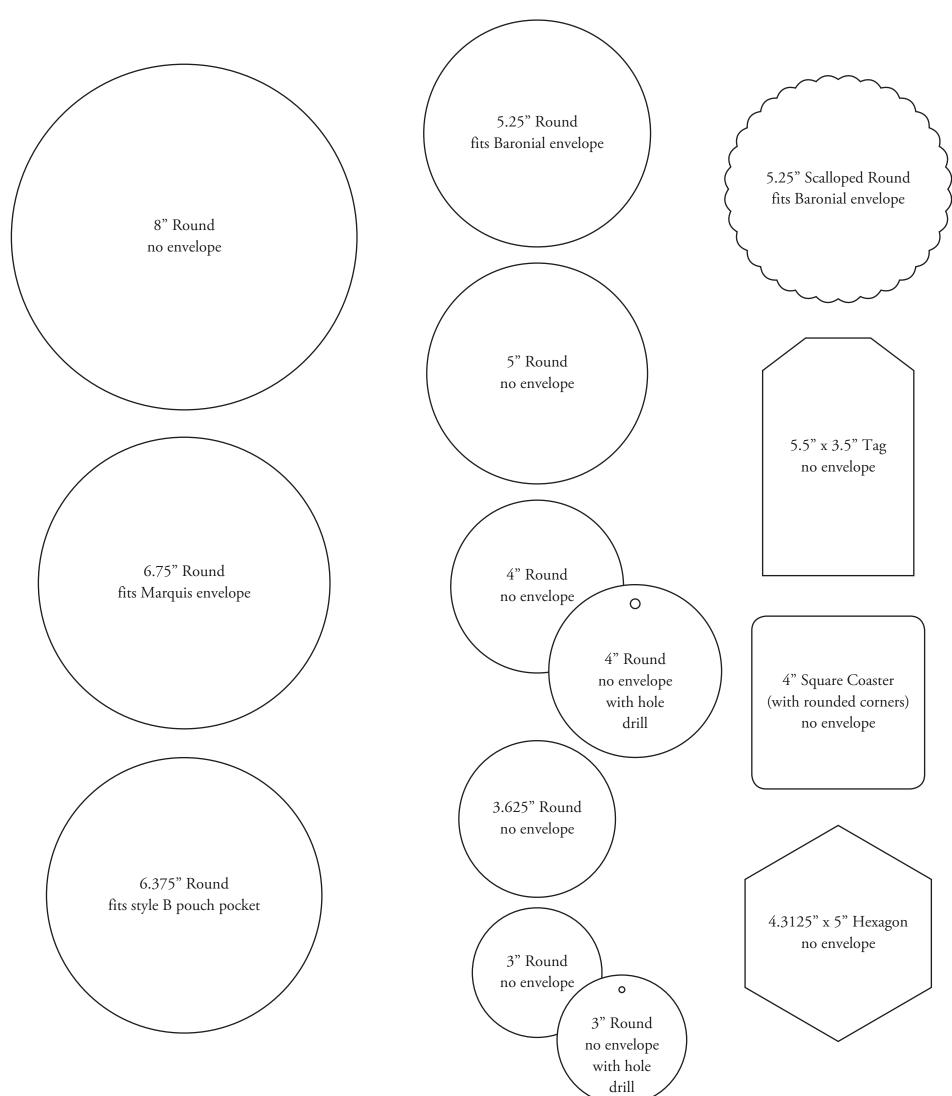

CHECKERBOARD | DESIGNERS' FINE PRESS | LALLIE

5.5" x 8.5" Cameo fits A9 envelope

also available (for reveal backing): 5" x 8" Cameo 5.125" x 8.125" Cameo 5" x 7" Cameo fits A7 envelope

3.5" x 4.875" Cameo fits 4Bar envelope

4.25" x 5.5" Cameo fits A2 envelope

5.5" x 8.5" Perennial fits A9 envelope

4.875" x 3.5" Perennial

fits 4Bar envelope

5" x 7" Perennial fits A7 envelope

6.25" x 9.125" Scalloped fits Royalty envelope

5" x 7" Trellis (folded) fits A7 envelope

5.25" x 7.75" Cuore fits A8 envelope

also available for reveal backing (5.0" x 7.5")

CHECKERBOARD | DESIGNERS' FINE PRESS | LALLIE

5" x 7" Gem fits A7 envelope

5.5" x 8.5" Gem fits A9 envelope

5" x 7" Oval fits A7 envelope

5.5" x 8.5" Oval fits A9 envelope

4.875" x 3.5" Gem fits 4Bar envelope

4.875" x 3.5" Oval fits 4Bar envelope

5.25" x 7.75" Ginger fits A8 envelope

4.5" x 6.25" Ginger fits A6 envelope

5.25" x 7.75" Charmed fits A8 envelope

4.875" x 3.35" Charmed fits 4Bar envelope

5.25" x 7.75" Plantation fits A8 envelope

4.875" x 3.35" Plantation fits 4Bar envelope